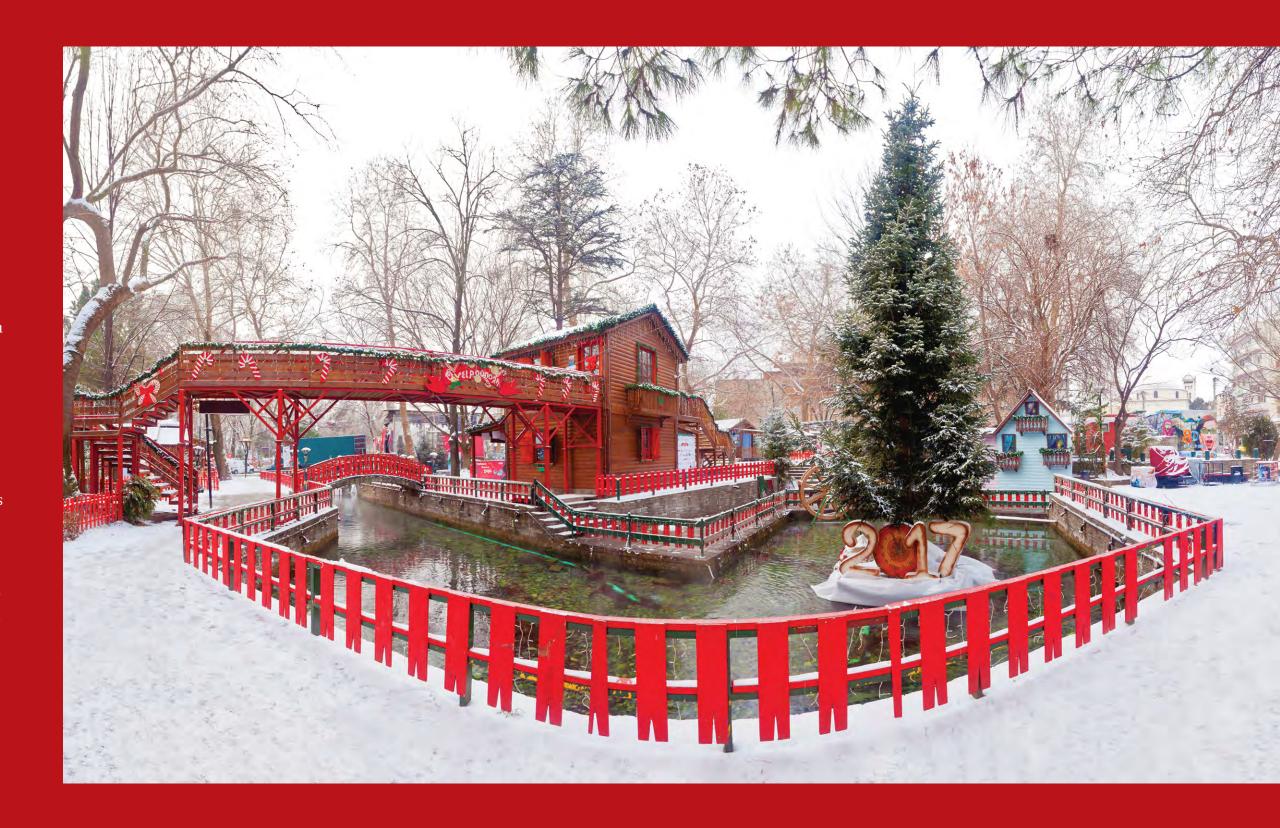

#### Oneiroupoli 2024-2025

This December, the municipal garden and central square of Drama transform into a magical winter wonderland.

Join us for a month-long celebration filled with wonder and joy.

Experience the magic of Christmas with a variety of workshops, games, and surprises.

Explore countless sparkling corners, hundreds of activities, and dozens of beautiful paths.

It's the perfect place to create lasting memories with family and friends.

Welcome to the most magical Christmas wonderland!