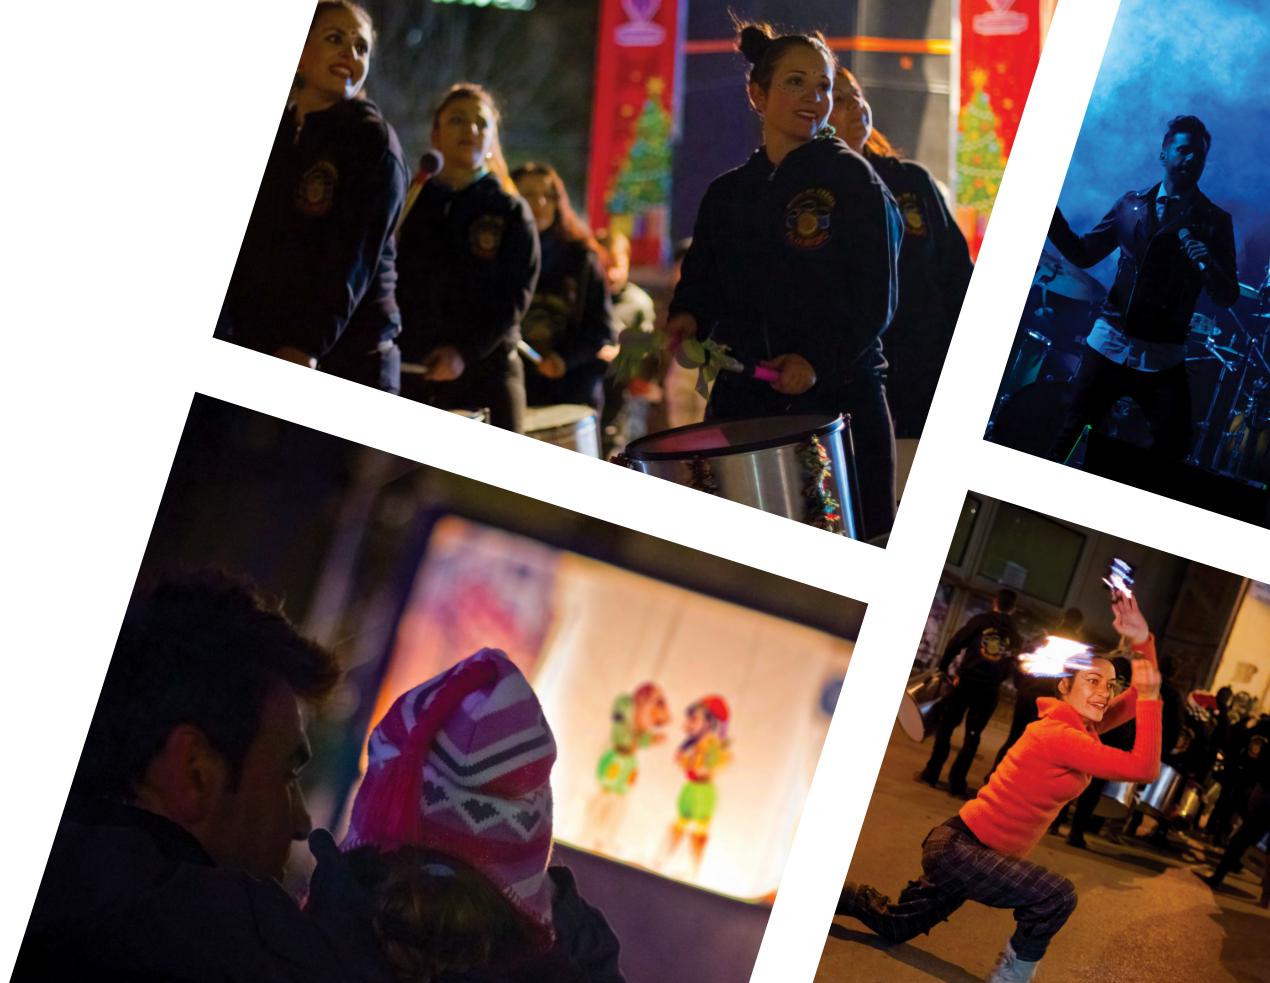

# Activities and Workshops

The core philosophy of Oneiroupoli is to offer unique and original activities and workshops free of charge. Within magical and impressive settings, characters, dozens of shows and artistic performances come to life daily, alongside incredible interactive and themed workshops.

#### Artistic Activities

Once again, Greece's most beautiful Christmas park promises to offer visitors unforgettable experiences. Every day, you can:

- Enjoy concerts featuring your favorite artists.
- See and hear renowned jazz musicians and bands performing Christmas classics and other well-known melodies.
- Dress up in impressive period costumes in front of 3D walls and be virtually transported back in time to distant lands.
- Enjoy magical entertainment, clever tricks, and an array of special events.
- Become a child again by participating in dozens of workshops and watch breathtaking acrobatic performances with aerial acrobats, flying shows, and unique acts from the world's most important stages.
- Watch theater performances as well as traditional shadow puppet shows.