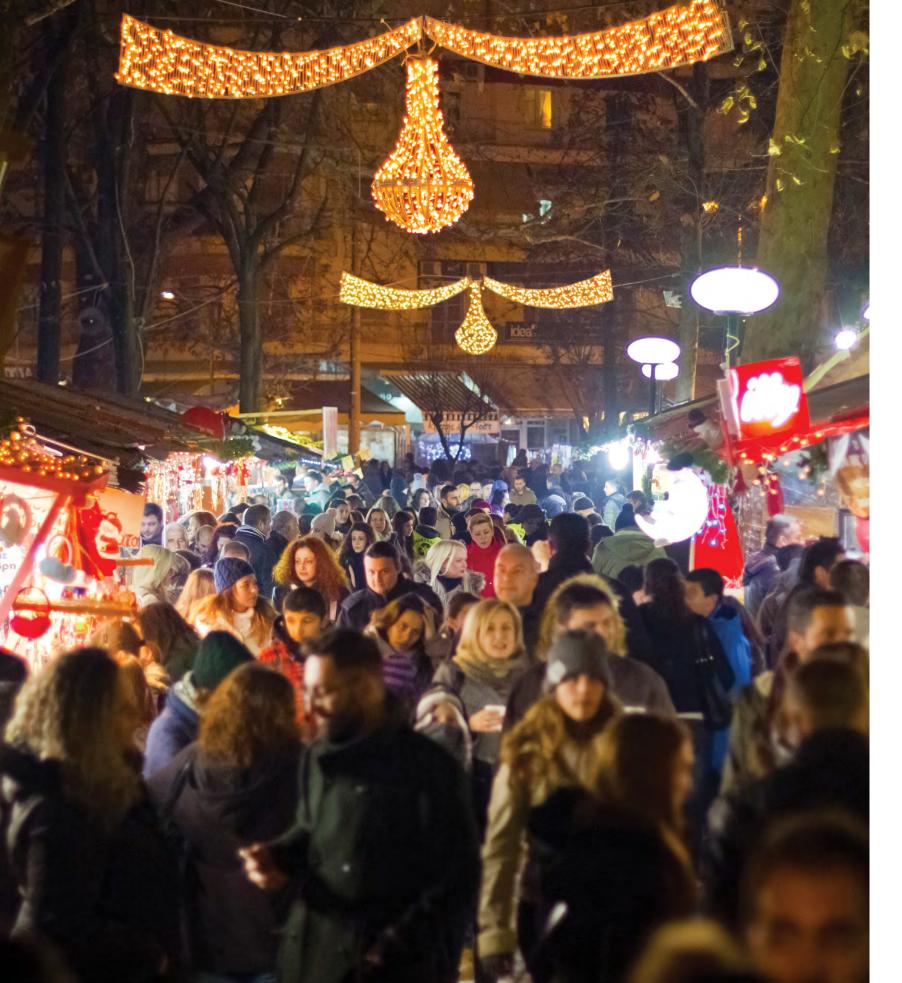

### **Christmas Market**

Explore our Christmas market and discover a treasure trove of delightful treats and unique gifts. From traditional wooden stalls to festive market squares, you'll find everything you need to create lasting Christmas memories. Indulge in delicious food and drinks, browse through a variety of handcrafted goods, and soak up the festive atmosphere.