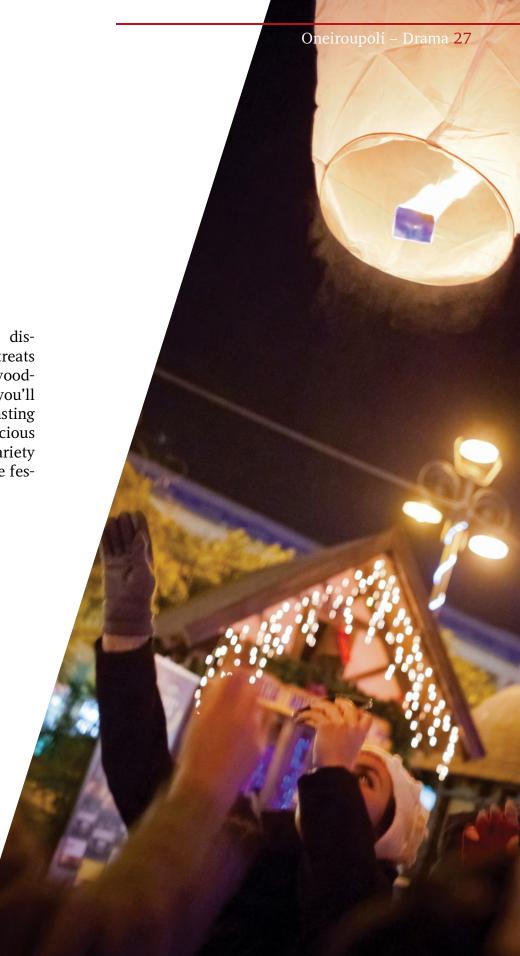

### **Christmas Market**

Explore our Christmas market and discover a treasure trove of delightful treats and unique gifts. From traditional wooden stalls to festive market squares, you'll find everything you need to create lasting Christmas memories. Indulge in delicious food and drinks, browse through a variety of handcrafted goods, and soak up the festive atmosphere.